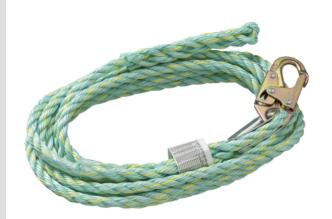

## VERTICAL LIFELINE - SNAP HOOK & BACK SPLICE - 50' (15.2 M)

Product # V84014050 | Model # VL-1125-50

- Certified to CSA Z259.2.5-2012 and meets ANSI Z359 standards
- Specially designed from rope made using high-strength polysteel
- Polysteel is an extruded co-polymer fibre that yields an extremely high-strength, lightweight rope with excellent resistance to acids and alkalis
- 5/8" (16 mm) in diameter
- Minimum breaking strength 6,000 lb (27 kN)
- Back splice at the trailing end to prevent the rope grab from coming off the end of the lifeline

## **TECHNICAL SPECIFICATIONS**

End Configuration Snap hook (anchor end), back splice (trailing end)

Length 50 (15.2 m) Supersedes V84012050